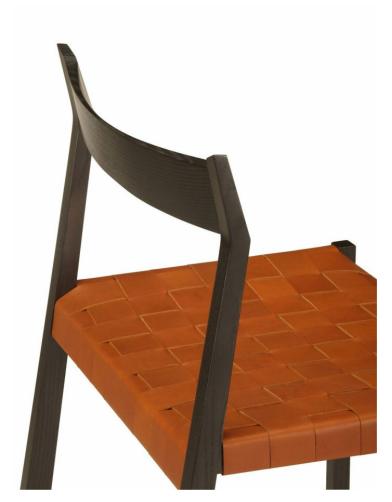

### **BY SKRAM**

The lineground #2 stools are offered in 2 models for counter and bar height applications. They are available with or without arms, with woven leather seat or upholstered seat.

### **Material Options**

Available in a selection of wood finishes. Woven seat character grade leather London tan, chestnut, black