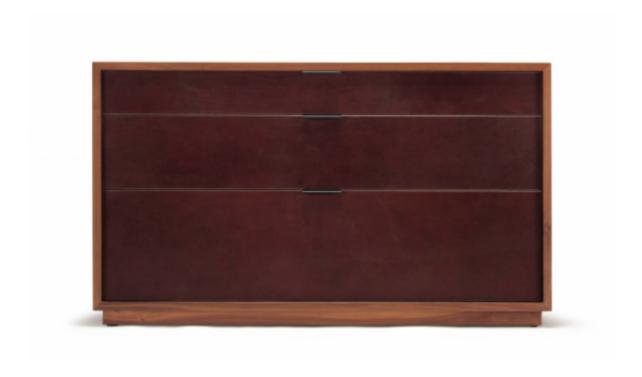

## LINEGROUND 3 DRAWER BUREAU

## **BY SKRAM**

Lineground 3-drawer bureaus feature solid timber construction, mortise-and-tenon joinery, and mitered corners with matched seams/waterfall edges. There are 2 standard models, and each offers 3 full-width graduated drawers in maple timber with cork-lined bottoms and soft-closing concealed runners and low-profile tab pulls.

## **Material Options**

Available in a selection of wood finishes. Leather front available in character grades leathers london tan, chestnut and black