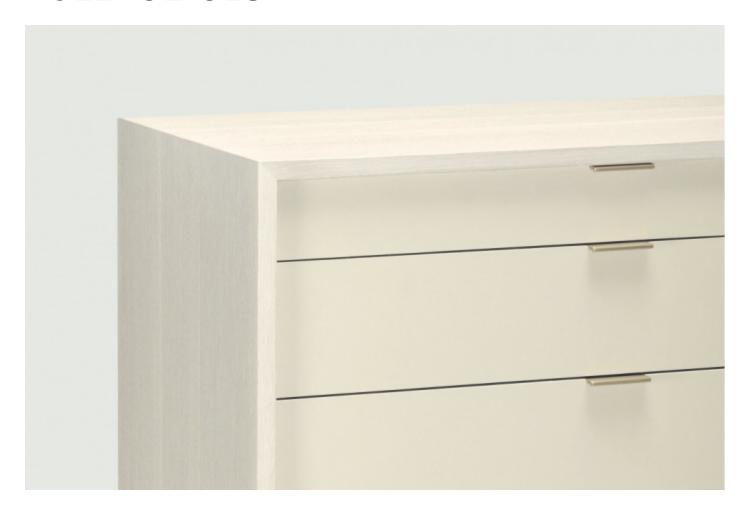

### **BY SKRAM**

The lineground 6-drawer vertical bureau features solid timber construction, mortise-and-tenon joinery, and mitered corners with matched seams/waterfall edges. The standard model has 6 graduated drawers in maple timber with cork-lined bottoms, soft-closing concealed runners, and low-profile tab pulls. Upper drawer may be partitioned and leather lined for storage.