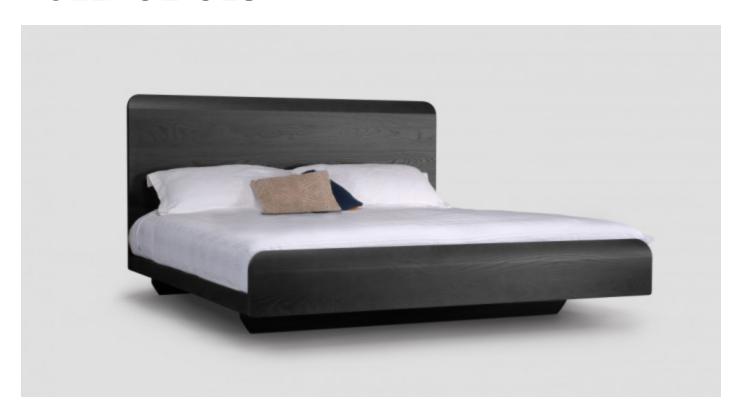

# **LINEGROUND BED**

## **BY SKRAM**

The lineground bed coordinates with the nightstand and bureau options and the other accompaniments of the Lineground collection. It features the same wide range of standard and custom material options as the broader collection. Like all Lineground products, the new Lineground bed features a 100% solid timber construction.