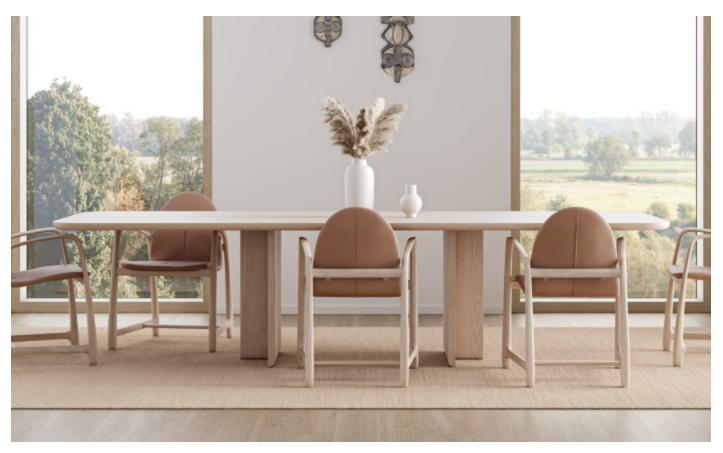

### BY <u>SKRAM</u>

The lineground farm table is a pedestal style dining table, meeting table or desk. It features solid timber construction and mortise-and-tenon joinery throughout. Connectivity and wire management options are available. The lineground bench is offered as a companion to the dining height version of this product. Custom sizes, configurations, and materials are available. Residential or contract use.

#### Dimensions

L68 Standard dimensions: width 96 / 244 depth 36 / 91 height 29 / 74

Customization Available

### **Material Options**

Available in a selection of ash and walnut finishes