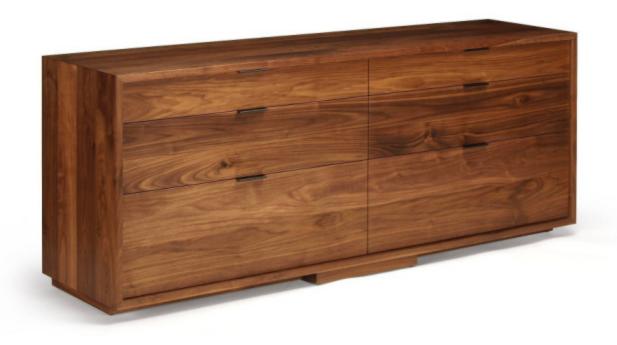

## LINEGROUND HORIZONTAL BUREAU

## **BY SKRAM**

Lineground 6-drawer horizontal bureaus feature solid timber construction, mortise-and-tenon joinery, and mitered corners with matched seams/waterfall edges. There are 3 standard models, and all offer 6 graduated drawers in maple timber with cork-lined bottoms and soft-closing concealed runners and low-profile tab pulls.

## **Dimensions**

L25:W60"/152cm x D18"/46cm x H27.5"/70cm L26:W72"/183cm x D18"/46cm x H27.5"/70cm L27:W90"/299cm x D18"/46cm x H27.5"/70cm