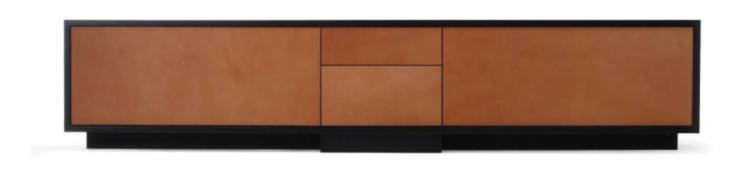

## LINEGROUND LOWDOWN MEDIA UNIT

## **BY SKRAM**

Lineground lowdown media units feature solid timber construction, mortise-and-tenon joinery, and mitered corners with matched seams/waterfall edges. Both standard models offer graduated

maple drawers with cork bottoms and soft-closing runners and low-profile tab pulls. Cabinet areas have adjustable shelving. Wire management and ventilation are standard.

## **Material Options**

Available in cherry, walnut, natural rift sawn white oak, ebonized rift sawn white oak and whitewashed rift sawn white oak

Leather front available in character grades leathers london tan, chestnut and black