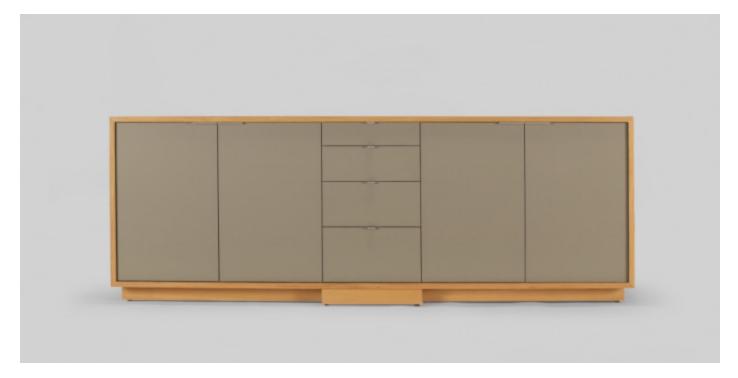

## BY <u>SKRAM</u>

Lineground servers feature solid timber construction, mortise-and-tenon joinery, and mitered corners with matched seams/waterfall edges. Both standard models offer graduated maple drawers with cork bottoms and soft-closing runners and low-profile tab pulls. Side-hinged doors flank the drawers. Cabinet areas have adjustable shelving.

### Dimensions

L39:W66"/168cm x D20"/51cm x H30"/76cm L40:W84"/213cm x D20"/51cm x H30"/76cm

### **Material Options**

Available in a selection of wood finishes. Available in a selection of saddle leathers Custom sizes, configurations, and materials are available.