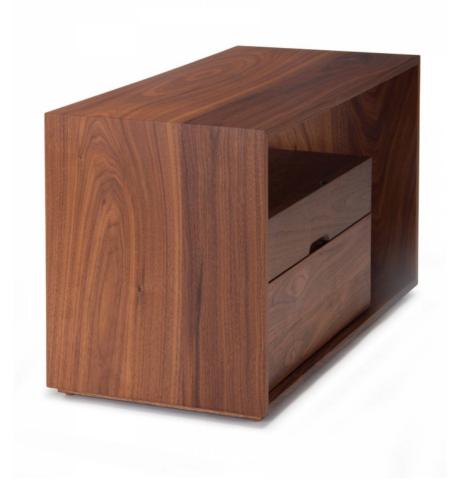

### **BY SKRAM**

Lineground #1 side tables feature solid timber construction, mortise-and-tenon joinery, and mitered corners with matched seams/waterfall edges. Drawers are maple with cork-lined bottoms with soft-closing, concealed runners and recessed, integral pulls.

#### **Dimensions**

L06
width 34 / 86cm
depth 15 / 38cm
height 22 / 56cm
If ordering pairs, specify if units are to be mirrored or matched.

### **Material Options**

White Ash natural, white ash grey, white ash ebonized, white ash whitewashed, white oak natural, walnut natural