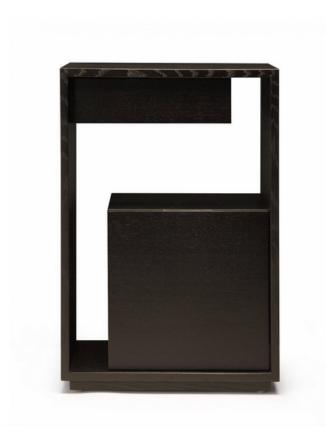

# LINEGROUND SIDE TABLE/NIGHTSTAND #2

### **BY SKRAM**

The lineground #2 side table features solid timber construction, mortise-and-tenon joinery, and mitered corners with matched seams/waterfall edges. Drawers are maple timber with cork-lined bottoms with soft-closing concealed runners and recessed, integral pulls.

#### **Dimensions**

L07 width 20 / 51cm depth 15 / 38cm height 22 / 56cm If ordering pairs, specify if units are to be mirrored or matched.