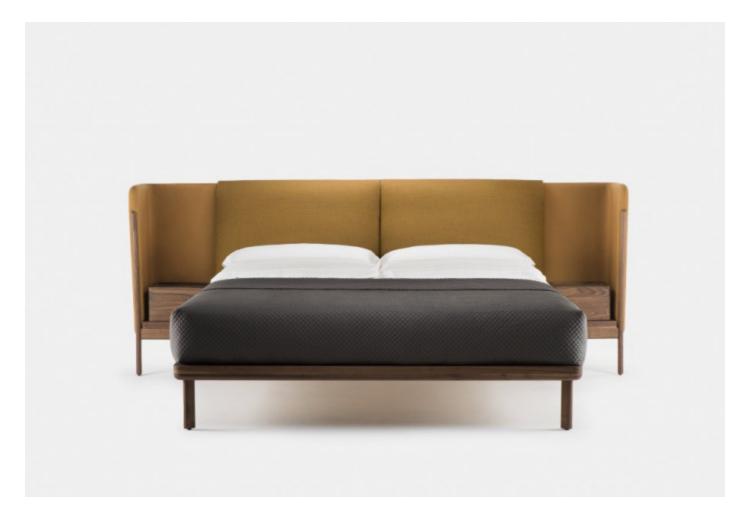

# LOW DUBOIS BED

## BY DE LA ESPADA

Dubois is a bed system crafted in premium solid hardwood and luxurious fabrics. The wraparound headboard provides a sense of privacy, while the exposed timber frame and generous expanse of upholstery celebrates the quality of materials and craft. Suitable for residential or contract environments, the bed is available with a low headboard, with or without integrated bedside tables.

### **Dimensions**

112AQ queen W98 1/5 × L93 3/4 × H44 ", fits mattress W60 × L80 " 112AK king W114 1/5 × L93 3/4 × H44 ", fits mattress W76 × L80 " 112AC california king W110 1/5 × L97 4/5 × H44 ", fits mattress W72 × L84 " platform height 12 2/5 " INTEGRATED BEDSIDE TABLES W15 3/4 × D12 2/3 × H7 4/5 ", height from floor to top 20 1/2"