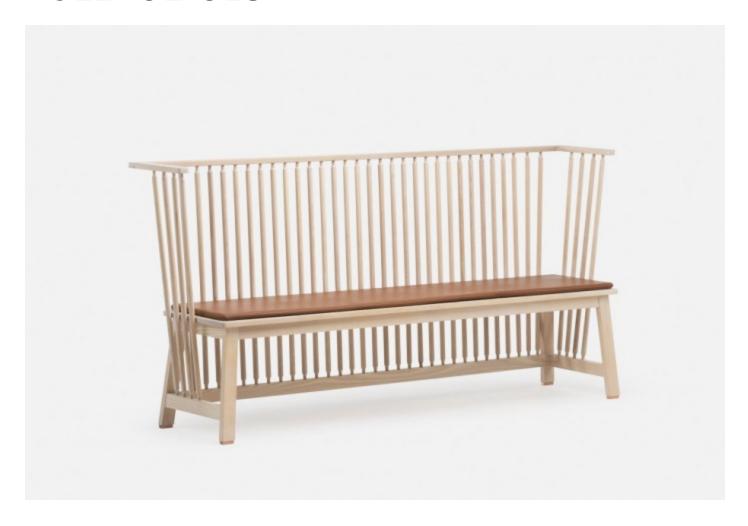

# HOLLACE CLUNY

## LOW SETTLE

### **BY DE LA ESPADA**

Part of Studioilse's Seating for Eating collective, Low Settle is reassuringly familiar but carefully detailed. Optional upholstered pad softens the seating area. Furniture that you can sit on together, but that still leaves room for the individual.

### **Material Options**

overall W77 3/4 × D20 × H37 4/5 ", seat W71 1/3 × D16 1/8 Available in American black walnut, American white oak, or European Ash in a range of finishes. Copper feet. Optional upholstered pad available separately. NOTE: Three holes spaced lengthwise across the centre of the seat allow a seat pad to be secured. The settle can be ordered with or without these holes.