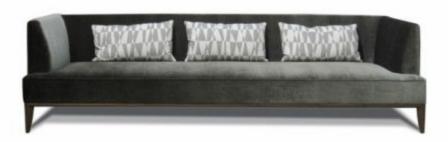

## **LUCAS COLLECTION**

## **BY PEREZ**

Modern seating - small space living. Kiln dried full hardwood frame - high-density foam upholstery - spring seating - back cushions in feather and down, sold separately. Upholstered only- feather or synthetic back cushions - legs satin aluminum, base in ash colour: natural or dark brown and natural dark walnut with oil finish is extra - available as a sectional configuration - large selection of fabrics, faux leathers and leathers, many colors available.

## **Dimensions**

Arm chair: W 37" - D 31" - H 26" Love seat: W 56" - D 31" - H 26" Apartment: W 72" - D 31" - H 26" Sofa: W 84" - D 31" - H 26" Sofa XL: W 96" - D 31" - H 26" Long chair: W 37" - L 61" - H 26" Meridienne apartment: L 72" - D 31" - H 26"