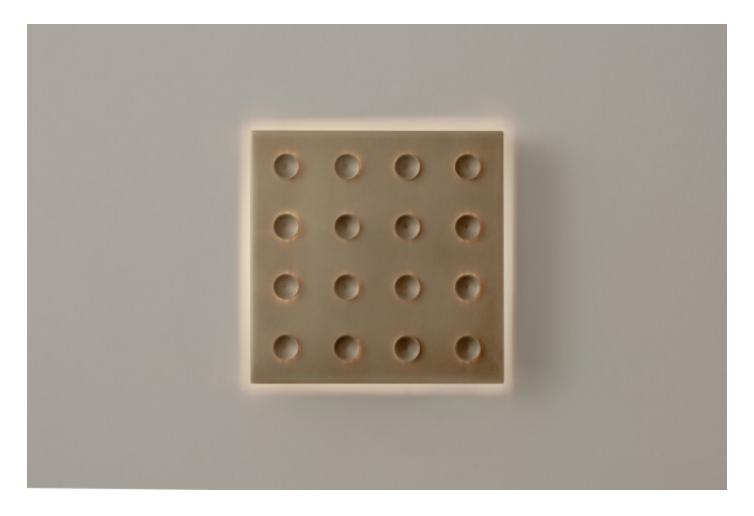

Lucky's glowing portholes of textured glass are a nod to the past, inviting a closer look at its layered details.

| Dimensions | Material Options                | Lamping                               |
|------------|---------------------------------|---------------------------------------|
| 245mm      | Material                        | US / Canada                           |
| 9.65"      | Brass                           | Lamp: 12V LED PCB *                   |
| 245mm      | Finishes                        | Specs: 2700K, 14W, 2000 lm **         |
| 9.65"      | Brushed, Aged or Bronzed Brass; | Dimming: Trailing Edge, DALI or 0-10V |
| 67mm       | Brushed Nickel                  |                                       |
| 2.65"      | Diffuser                        |                                       |
|            | Tinted Plate Glass              |                                       |