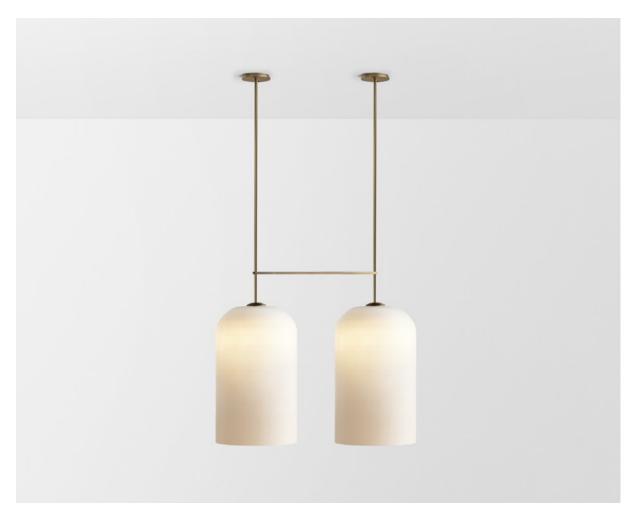

## LUMI EXTRA LARGE DOUBLE PENDANT

## **BY ARTICOLO STUDIOS**

Lumi reimagines a traditional coachman's light to reflect a timeless and refined simplicity of form.

#### **Dimensions**

Standard Height

H56.6"

Pendant Diameter:

Ø11.8"

### **Material Options**

Fitting Finishes

Brass

Mid Bronze

Satin Nickel

Black Electroplate White Powder Coat

**Graphite Powder Coat** 

Shade Colours

Clear

Smoke

Snow

Grey

\* Single outer shade only