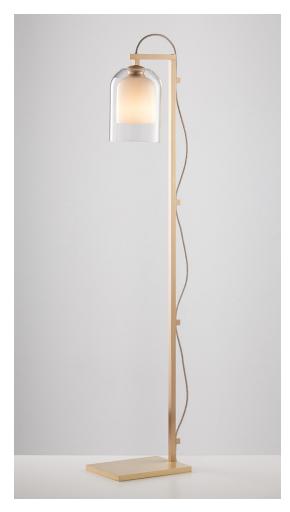

# **LUMI FLOOR LAMP**

### **BY ARTICOLO STUDIOS**

Lumi reimagines a traditional coachman's light to reflect a timeless and refined simplicity of form.

#### **Dimensions**

H57.3" x D11.8" x W8.7" (shade H10") 37.5 lbs

### **Material Options**

Fitting Finishes:Brass, Black Powder Coat, White Powder Coat, Graphite Powder Coat Exterior Shade Colour: Clear, Smoke, Grey, Drunken Emerald Interior Shade Colour: Frosted White, Frosted Smoke, Smoke, Grey, Frosted Grey, Drunken Emerald Flexcord Colours: Black, White, Ivory, Natural Linen, Mid Grey Linen