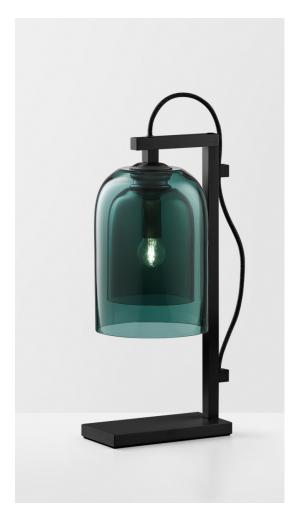

#### **BY ARTICOLO STUDIOS**

Cocooned in perfect symmetry, Lumi reimagines a traditional coachman's light to reflect a timeless and refined simplicity of form.

## **Dimensions**

H18.46" x D8.86" H10.4 x Ø7" glass shade 13 lbs

#### **Material Options**

Fitting Finishes:Brass, Black Powder Coat, White Powder Coat, Graphite Powder Coat Exterior Shade Colour: Clear, Smoke, Grey, Drunken Emerald Interior Shade Colour: Frosted White, Frosted Smoke, Smoke, Grey, Frosted Grey, Drunken Emerald Flexcord Colours: Black, White, Ivory, Natural Linen, Mid Grey Linen