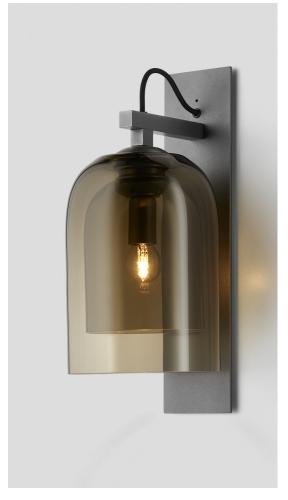

## LUMI WALL SCONCE BY ARTICOLO STUDIOS

Cocooned in perfect symmetry, Lumi reimagines a traditional coachman's light to reflect a timeless and refined simplicity of form.

#### Dimensions

H16.14" x W7.9" (10" shade) 10lbs

### Material Options

Fitting Finishes:Brass, Black Powder Coat, White Powder Coat, Graphite Powder Coat Exterior Shade Colour: Clear, Smoke, Grey, Drunken Emerald Interior Shade Colour: Frosted White, Frosted Smoke, Smoke, Grey, Frosted Grey, Drunken Emerald Flexcord Colours: Black, White, Ivory, Natural Linen, Mid Grey Linen \*Also available as outdoor sconces, please ask about exterior finishes