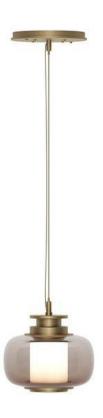

# LUNA A X-SMALL PENDANT

## **BY GABRIEL SCOTT**

The Luna A X-Small Pendant is one of eight fixtures in the collection designed to satisfy the demand for a more affordable range of architectural lighting products which can be specified more easily throughout residential projects, restaurants and hotels. Click here for more info.

### **Dimensions**

6" x 6" x 6.22" + Drop

### **Material Options**

Glass Beads: Smoked Bronze or Smoked Gray Metal: Blackened Steel, Satin Bronze or Satin Brass