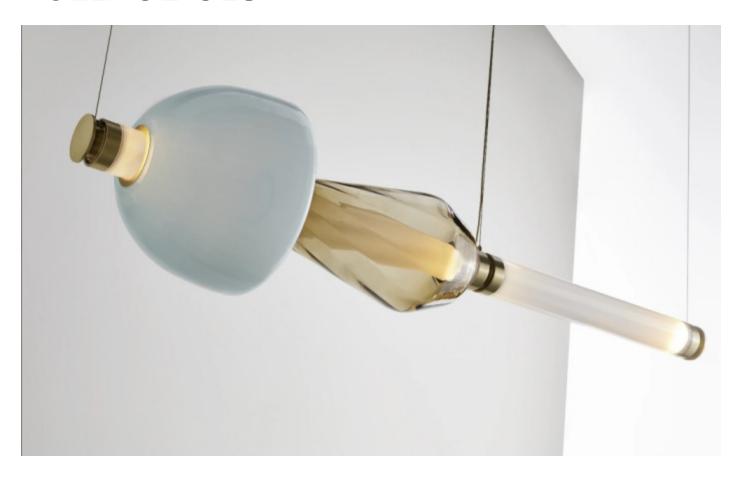

### **BY GABRIEL SCOTT**

Inspired by a lunar halo, the LUNA is a highly customizable modular light fixture which grows in every direction as its assembly system stems horizontally or vertically. The new Kaleido Collection plays with texture, color and shape to distort light and create magical optical illusions when looking through the glass. Combining soft iridescent colors with patterned textures and delicately shaped glass beads from the selection found here.

#### **Material Options**

Metal: Blackened Steel, Satin Brass, Satin Copper, Satin Bronze or Satin Nickel Glass Textures: Twisted, Bubbled, Ribbed, Gridded, Dotted & SmoothedGlass Colours: Smoked Bronze, Smoked Gray, Clear, Opaque Blue, Opaque Pink & Opaque White