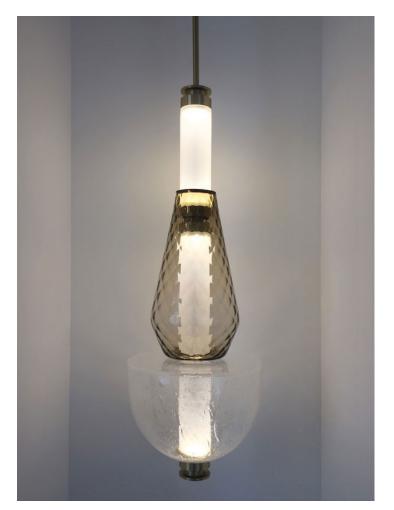

### BY GABRIEL SCOTT

The Luna Kaleido Large Pendant plays with texture, color and shape to distort light and create magical optical illusions. The Large Pendant can be used on its own or in a series of either small or large Kaleido Pendants paired together. Click this link for more info.

#### Dimensions

11.20" x 27.20" + Stem

#### **Material Options**

Metal: Blackened Steel, Satin Brass, Satin Copper, Satin Bronze or Satin Nickel Glass Textures: Twisted, Bubbled, Ribbed, Gridded, Dotted or Smoothed Glass Colours: Smoked Bronze, Smoked Gray, Clear, Opaque Blue, Opaque Pink or Opaque White