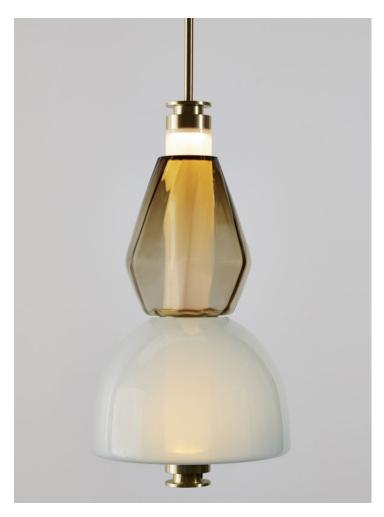

### **BY GABRIEL SCOTT**

Inspired by a lunar halo, the Luna Kaleido Small Pendant is a highly customizable light fixture. Glass beads are available in five shapes and six textures.

#### **Dimensions**

11.20" x 21.20" + Stem

### **Material Options**

Metal: Blackened Steel, Satin Brass, Satin Copper, Satin Bronze or Satin

Nickel

Glass Textures: Twisted, Bubbled,

Ribbed,

Gridded, Dotted or Smoothed

Glass Colours: Smoked Bronze, Smoked

Grav.

Clear, Opaque Blue, Opaque Pink or

Opaque White