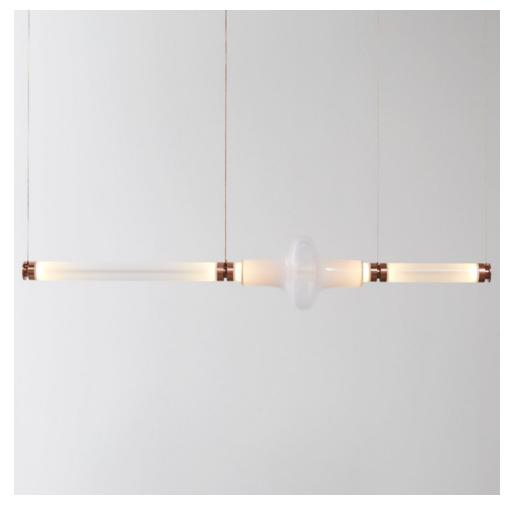

# LUNA KALEIDO XL ONE TIER

### **BY GABRIEL SCOTT**

The Luna Kaleido XL 1 Tier Chandelier offers a longer length alabaster white glass tube compared to the standard Luna Kaleido 1 Tier Chandelier. Glass bead shape, texture and color options remain the same for both lighting fixtures. Click here for more info

### **Dimensions**

61.41" + 9.58" Drop