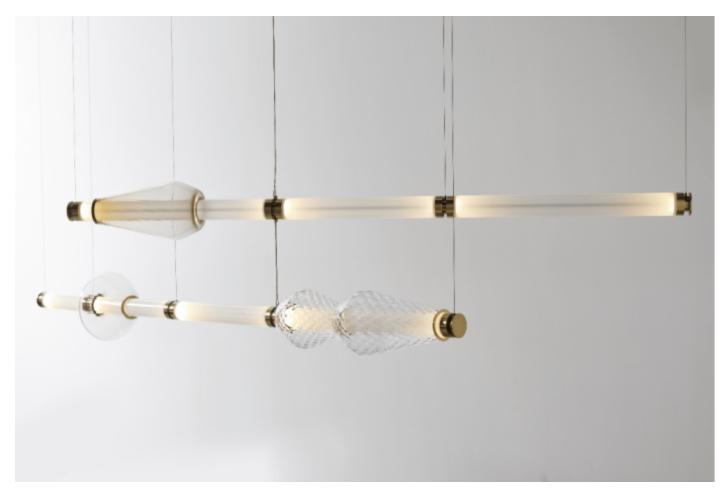

## LUNA KALEIDO XL TWO TIER

### BY GABRIEL SCOTT

The Luna Kaleido XL 2 Tier Chandelier plays with texture, color and shape to distort light and create magical optical illusions when looking through the glass. Click here for more info.

#### Dimensions

98.52" x 22.71" + Drop

#### Material Options

Metal: Blackened Steel, Satin Brass, Satin Copper, Satin Bronze or Satin Nickel Glass Textures: Twisted, Bubbled, Ribbed, Gridded, Dotted or Smoothed Glass Colours: Smoked Bronze, Smoked Gray, Clear, Opaque Blue, Opaque Pink or Opaque White