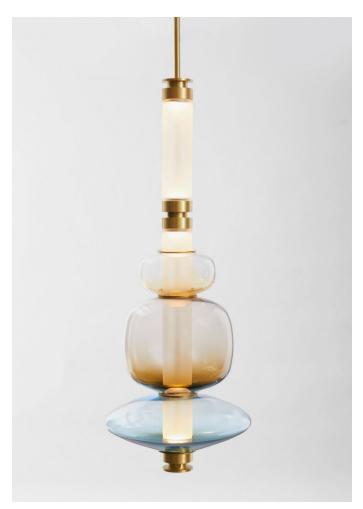

### BY GABRIEL SCOTT

A lighting system with infinite interpretations, the LUNA is a synergy of color, shape, and refracted light. Inspired by a lunar halo, the modular light fixture grows in every direction as its assembly system stems horizontally or vertically, stacking color upon color of various blownglass shapes. The LUNA series is a glamorous reference to the moon's diffused light and soft glow. Allusive yet glamorous, the LUNA is a new tradition in glass-work and light form. Available in a variety of colors and shapes, LUNA is a highly customizable fixture.

#### Dimensions

32.5" x 9" x 9" + STEM

#### **Material Options**

Hardware: Satin brass, satin copper, blackened steel, satin nickel Canopy: Satin brass, satin copper, blackened steel, satin nickel, matte white Globes: Blue, California pink, yellow, smoked amethyst, smoked bronze, smoked grey Customization available.