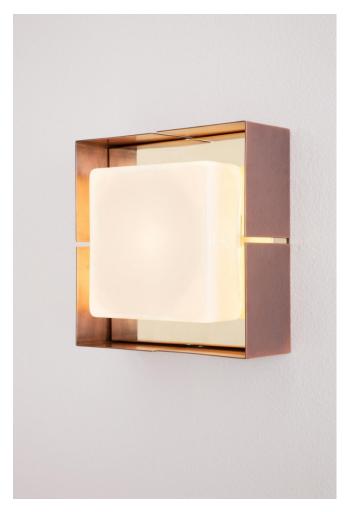

## **BY ATELIER DE TROUPE**

The Lune Sconce features a hand blown opal and sandblasted square glass shade mounted within a two tone brass frame. The interior is finished in satin brass. Exterior finish options are blackened brass, burnished copper, satin brass, or satin nickel.