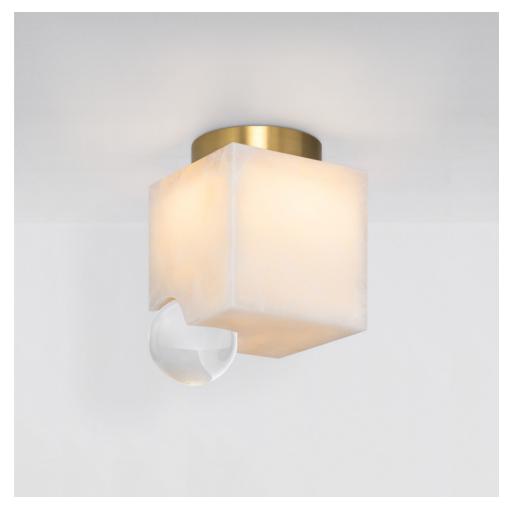

## LUNE made by by <u>riloh</u>

Clear glass orb nestled in alabaster cube.

#### Dimensions

Canopy 5.625" Glass Orb Dia 3.75" Body Height 10.25" Body width 7.37"

### Material Options

Outershell Alabaster Canopy: Standard Finishes: Brass, Pewter, Matte Black, Matte White Premium 1: Aged Brass, August Brass, Black Brass, Aged Pewter Premium 2: Brushed Nickel, Two-Tone Finish Glass: Clear