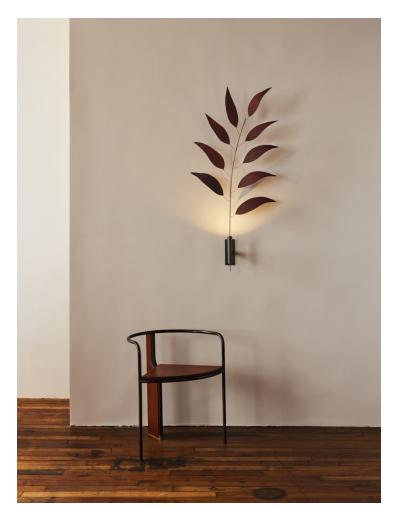

## **LURE RADIATA SPRIG 1**

### **BY PELLE**

The Lure Radiata Sprig is an illuminated branch that is hand-sculpted from brass wires and cast-cotton paper. The paper leaves are cast, shaped and then painted by hand in our studio. The single sprig is a study of color and composition - poised and illuminated from below to create a dance of light and shadow against the wall.