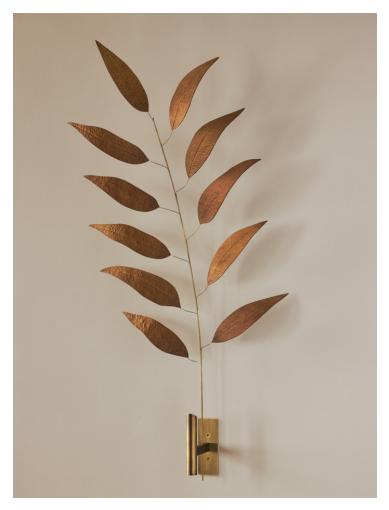

### **BY PELLE**

The Lure Radiata Sprig is an illuminated branch that is hand-sculpted from brass wires and cast-cotton paper. The paper leaves are cast, shaped and then painted by hand in our studio. The single sprig is a study of color and composition - poised and illuminated from below to create a dance of light and shadow against the wall.

#### **Dimensions**

W 21in/53cm x D 8in/20cm x H 52in/132cm

#### **Material Options**

Materials: Hand-Painted Cast Cotton Paper, Brass, LED

Metal Finish Options:

Satin Brass, Antique Brass, Dark Bronze, CRI: 95

Black Brass Leaf Color Options: Umber, Black Fuchsia