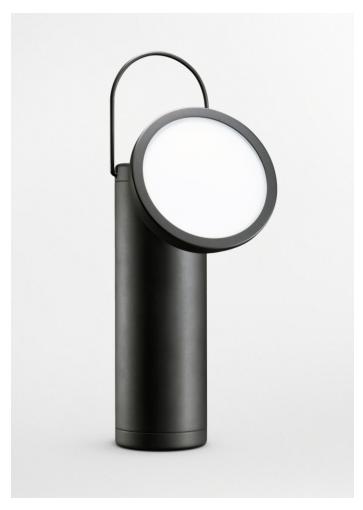

## MADE BY BY JUNIPER

The M Lamp, designed by David Irwin, features a fully rotational head that compliments our luxurious finish options. The slim handle and dimmable on/off power button is easy and comfortable to take on-the-go. With the ability to plug-in and recharge, the M Lamp offers a sleek and portable lighting solution.

#### **Dimensions**

4.5" Head x 6"D x 9.5"H