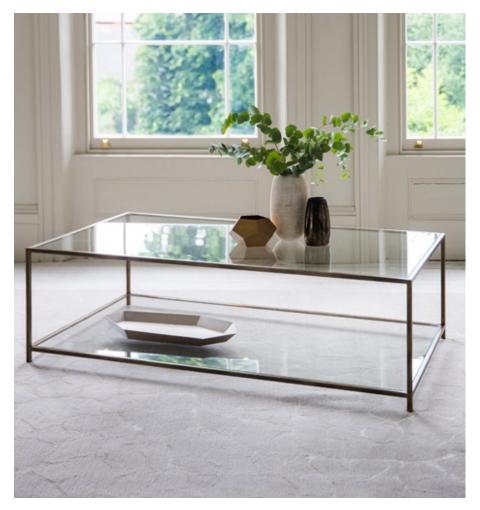

# MADISON SQUARE COFFEE TABLE

## **BY TOM FAULKNER**

Madison is one of our best-selling coffee tables. Its simple, elegant and classical design can be adapted to suit almost any environment. Madison can easily be tailor made to your own measurements and finished in a selection of our specialist or standard finishes (including polished stainless steel), which can then be combined with clear glass or antiqued mirror glass. It is also available as a square, round, or even oval table - the possibilities are endless! Madison is part of our hugely popular Avenues collection.