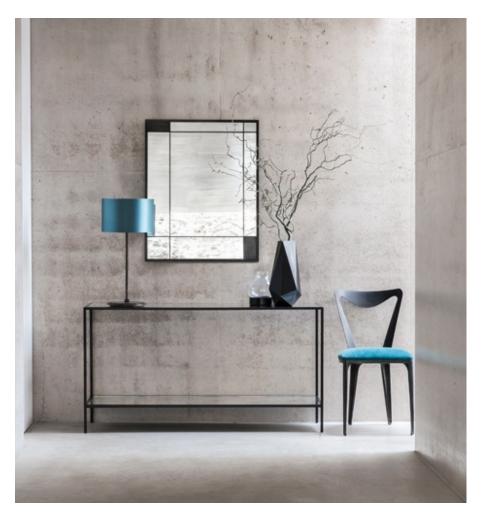

## MADISON CONSOLE TABLE

### **BY TOM FAULKNER**

The Madison console table is smart, elegant and practical. And it is endlessly versatile – it is available in a selection of our specialist and standard finishes which can be combined with glass or antiqued mirror glass. It is available in standard sizes, but can easily be tailor made to your own measurements. Madison is is part of our hugely popular Avenues collection.