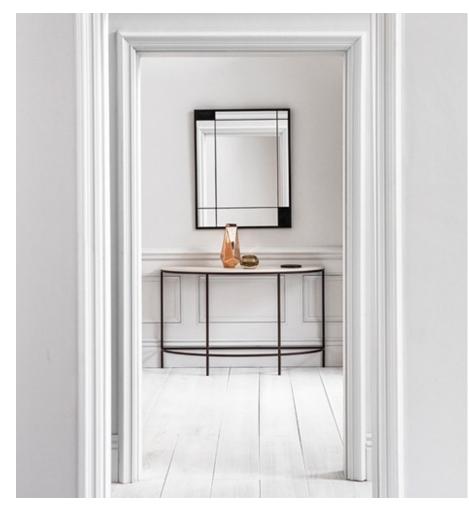

## MADISON DEMI LUNE CONSOLE TABLE

### BY TOM FAULKNER

The Madison Demi Lune console table is part of our Avenues collection. Like the rest of the collection it is smart, elegant and practical and looks equally good in both a traditional and contemporary interior. The Madison Demi Lune is endlessly versatile -it is available in a selection of our specialist and standard finishes which can be combined with any of our marble tops.

### Dimensions

S: 39 1/2" x 12" x 30" / M: 48"x 12" x 30"/ L: 57" 14" x 30" / XL: 67" x 17 3/4" x 30"

### **Material Options**

Materials: Base: Steel, Top: Glass including antiqued mirror or Marble Finishes: Standard & Specialist