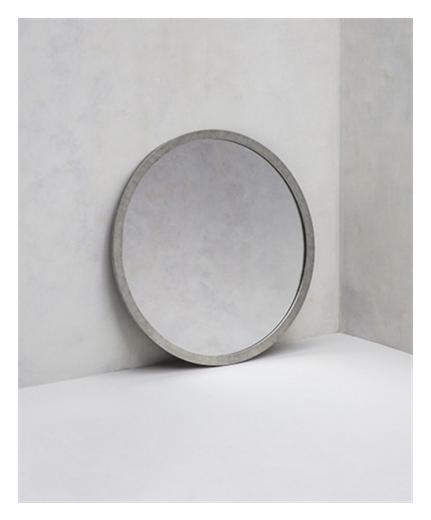

### **BY TOM FAULKNER**

Madison is an elegant mirror which fits easily with any interior. It can easily be tailor made to your own measurements and finished in a selection of our specialist or standard steel finishes, which can then be combined with standard mirror or antiqued mirror. It is also available as a round or oval mirror. Madison is part of our hugely popular Avenues collection.

#### **Dimensions**

Rectangular

Small: 63 x 90cm / 25 x 35" Large: 77 x 110cm / 30 x 43"

Round

Small: D75cm / D30" Medium: D90cm / D35" Large: D110cm / D43"