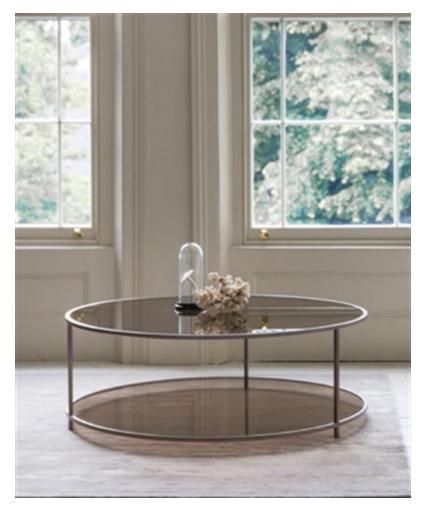

## MADISON ROUND COFFEE TABLE

### **BY TOM FAULKNER**

Madison is a simple, elegant and classical design can be adapted to suit almost any environment. Madison can easily be tailor made to your own measurements and finished in a selection of our specialist or standard finishes, which can then be combined with glass or antiqued mirror glass. It is also available as a square, rectangular or even oval table – the possibilities are endless! Madison is part of our Avenues collection.

### **Material Options**

Materials: Base: Steel or Hand polished Steel Top: Glass

including antiqued mirror Finishes: Standard & Specialist