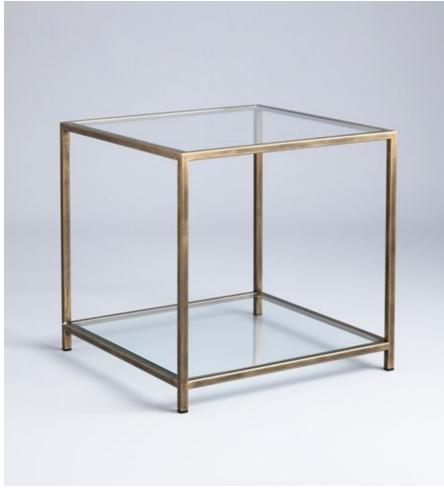

# MADISON SQUARE SIDE TABLE

## BY <u>TOM FAULKNER</u>

Madison is a simple, elegant and classical design can be adapted to suit almost any environment. Madison can easily be tailor made to your own measurements and finished in a selection of our specialist or standard finishes, which can then be combined with glass or antiqued mirror glass. It is available as a square or a round side table.

### Dimensions

Height:50 / 19.75 Width:40 / 15.75 Length:40 / 15.75 Height:50 / 19.75 Width:50 / 19.75 Length:50 / 19.75 Height:50 / 19.75 Width:60 / 23.50 Length:60 / 23.50

### **Material Options**

Materials: Base: Steel or Hand Polished Steel, Top: Glass including antiqued mirror Finishes: Standard & Specialist