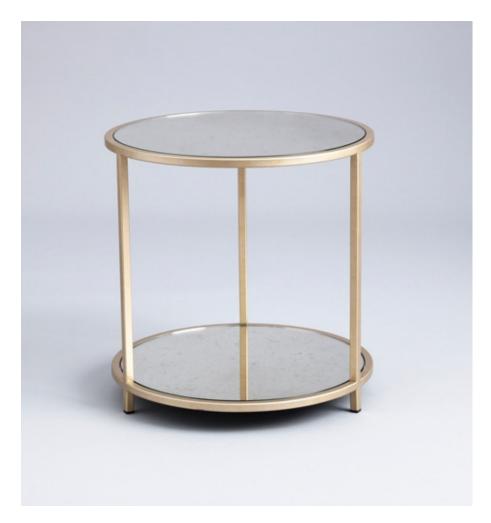

## MADISON ROUND SIDE TABLE

### **BY TOM FAULKNER**

Madison is a simple, elegant and classical design can be adapted to suit almost any environment. Madison can easily be tailor made to your own measurements and finished in a selection of our specialist or standard finishes, which can then be combined with glass or antiqued mirror glass. It is available as a square or a round side table.

#### **Dimensions**

Height:50 / 19.75 Diameter:40 / 15.75 Height:50 / 19.75 Diameter:50 / 19.75 Height:50 / 19.75 Diameter:60 / 23.50

#### **Material Options**

Materials: Base: Steel or Hand Polished Steel, Top: Glass

including antiqued mirror Finishes: Standard & Specialist