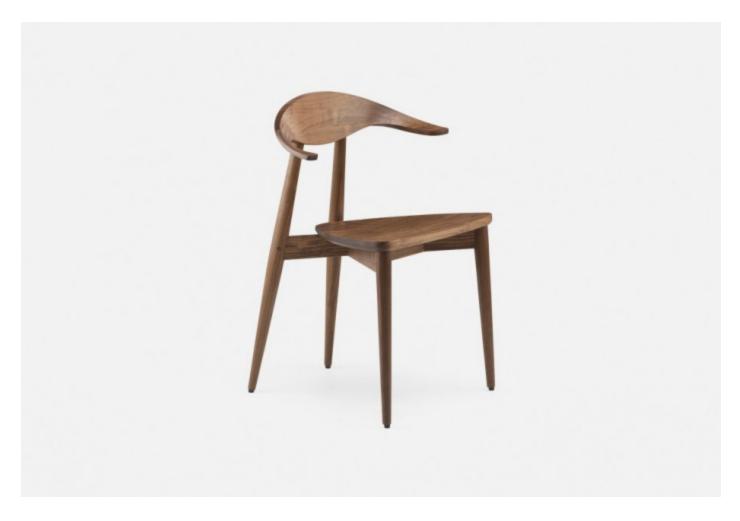

### BY DE LA ESPADA

A classic Matthew Hilton design originally conceived in bent plywood, Manta Dining Chair was re-engineered in 2020 to be made entirely from solid wood. The carved wood backrest features a finger joint developed specifically for this chair. The chair's curves enhance the natural grain variations of the material.