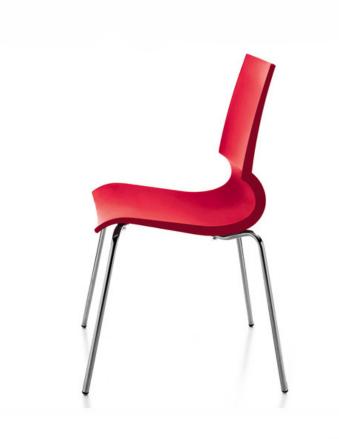

### BY KNOLL

Marco Maran is celebrated for designs that are light in spirit and flexible in application. The distinctive profile gives the seatback both strength and flexibility, while various add-on components and a wide range of colors – from bright to neutral – offer the freedom to specify chairs that adapt to any space.

#### Dimensions

20.5"W x 19"D x 30.5"H, Seat Height: 17.5"

#### **Material Options**

Available with or without arms. Arm chair features black polypropylene molded arm pads Shell Finishes: Black, Graphite, Mango, Navy, Red, Seafoam, White Frame is tubular steel coated in polished chrome finish Optional seat pad in a range of KnollTextiles