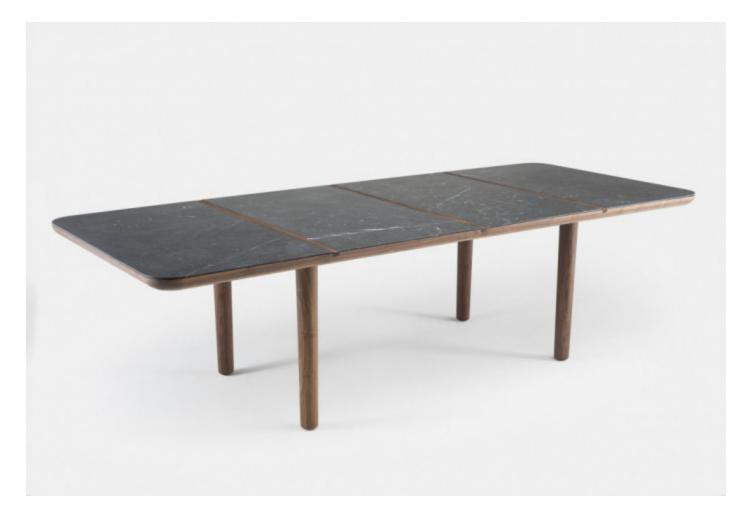

### BY DE LA ESPADA

Marlon is a table with an understated form that highlights the beautiful contrast of materials. A timber frame supports a marble tabletop set upon slender legs in timber or marble for a table that is visually light yet extremely robust. Each table is formed from numerous segments, creating intriguing design details where the parts intersect.

#### **Dimensions**

108ML W269 x D110 x H74 cm W106 x D43 1/3 x H29 1/8 "

#### **Material Options**

Available in American black walnut, American white oak, or European Ash in a range of finishes with marble top and leg option. Marble options include Carrara marble, Negro Marquina marble, Rosa Negrais marble, or Ataija Creme limestone