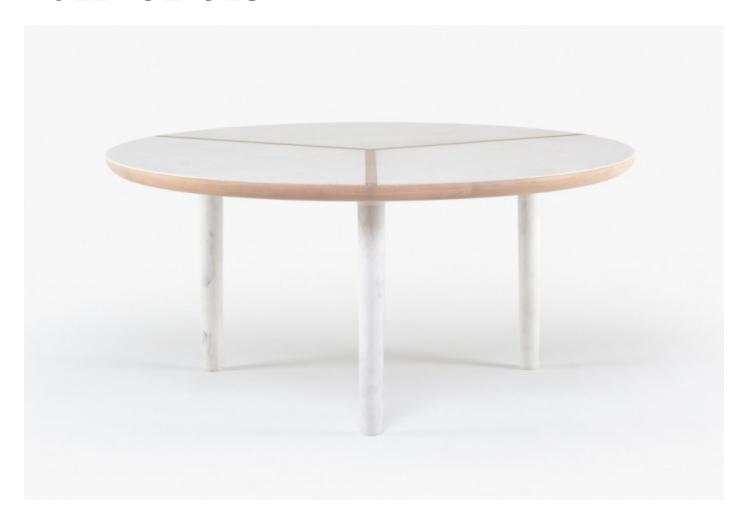

## BY DE LA ESPADA

Marlon is a table with an understated form that highlights the beautiful contrast of materials. A timber frame supports a marble tabletop set upon slender legs in timber or marble for a table that is visually light yet extremely robust. Each table is formed from numerous segments, creating intriguing design details where the parts intersect.