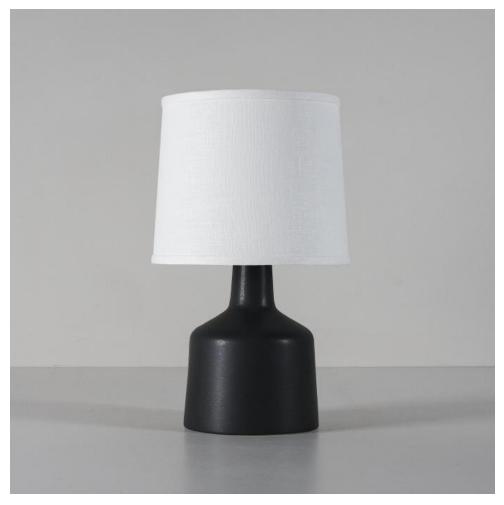

### BY STONE & SAWYER

Handcrafted stoneware table lamp with a choice of glazed and metal finishes.

#### Material Options

Handcrafted stoneware lamp body available in Fossil Gray, Pigeon, White Quartz, Charcoal, and Obsidian. The Martin table lamp is available with blackened brass or satin brass hardware. Lampshades are 100% natural linen in cream or natural. The Martin comes with a cloth covered cord with toggle switch for convenience.