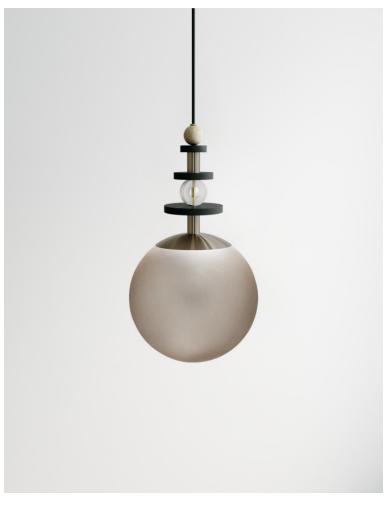

## MARU PENDANT **BY LADIES AND GENTLEMEN STUDIO**

A collection of playful and versatile pendants that consider lighting as the "jewelry" of space.

Stacked beads in copper, brass, blackened oak, maple, and clear acrylic create jewelry-inspired compositions above a simple opal glass globe. Bead stacks available in three heights (short, medium, tall). Pendants may be clustered together to create a varied arrangement of materials and textures.

### Dimensions

6" globe, short, medium or tall stack / 10" globe, short, medium or tall stack.

For more detailed information on the 10" cream (translucent), bronze globe pendant, please click here.

### **Material Options**

copper, satin nickel

(translucent), rust (translucent)

#### Lamping

hardware finishes - brass, antique brass, A15 LED max 25W / up to 300V (Bulb included) globe finishes - matte white (opaque),