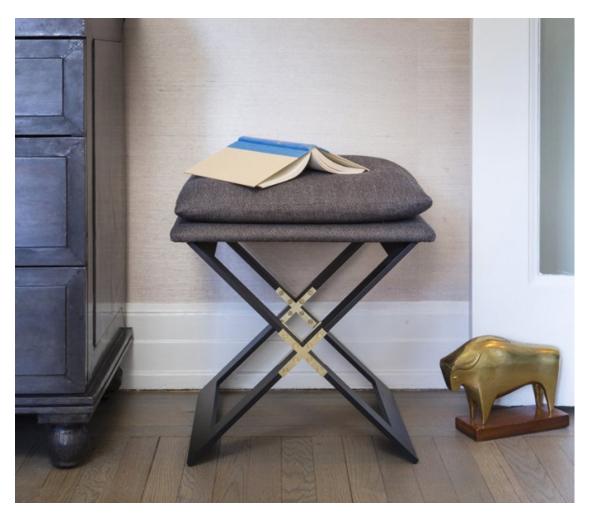

### **BY GABRIEL SCOTT**

Complimentary to any setting, this accent piece, upholstered in charcoal or heather grey with contrasting hardware is easily at home in a living space, entry way or at the foot of a bed. The bold and geometric base is available in black steel with distinct brass hardware, and in full brass or full copper options. COM and COL options available.

#### **Dimensions**

18" x 18" x 20" H

#### **Material Options**

Available Base Finishes:
Black Steel Base with Brass Hardware
Satin Brass Base & Hardware
Available Fabric Options:
Cushion Upholstered in Standard GS Fabric:
Charcoal-Grey Herringbone or Heather-Grey Herringbone.
COM & COL available.
> View Marx Stool Finishes here.