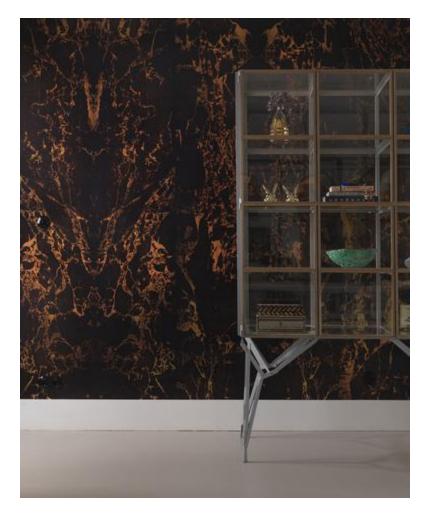

# MATERIALS WALLPAPER

## **BY NLXL**

Following the worldwide success of Scrapwood Wallpaper, Piet Hein Eek and NLXL present Materials, a stunning collection comprising of eight contemporary wallpapers. Designed to emulate architectural materials and finishes, the collection includes black marble, white marble, black brick, silver brick, burnt wood and blue scrapwood, all of which create a trompe l'oeil effect.