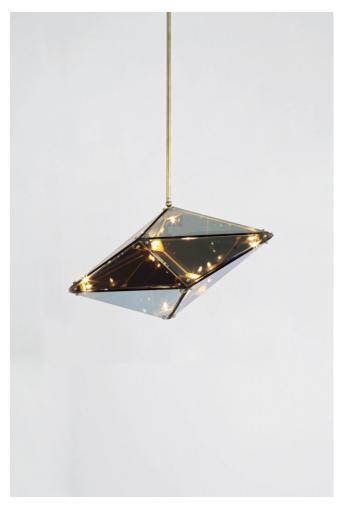

# MAXHEDRON 24" HORIZONTAL

## **BY ROLL & HILL**

Bec Brittain's Maxhedron is a study in material transformation through light and reflection. When off, the partly translucent Maxhedron reflects and blends with its environment; when on, the dazzling inner constellation of bulbs projects bands of light onto nearby surfaces.

### **Material Options**

Glass, two-way mirror, steel with blackened steel, oil-rubbed bronze, or brushed brass finish.