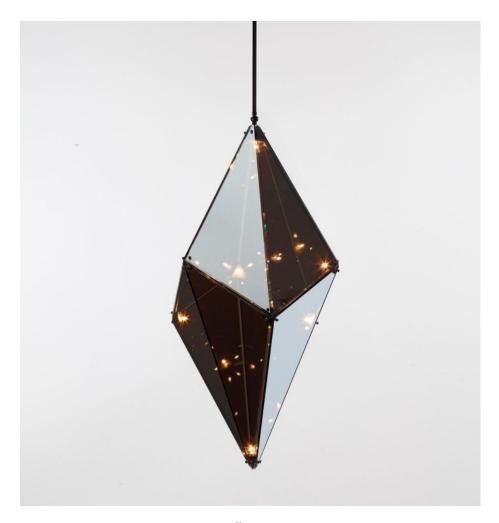

# MAXHEDRON 30" VERTICAL

#### **BY ROLL & HILL**

Bec Brittain's Maxhedron is a study in material transformation through light and reflection. When off, the partly translucent Maxhedron reflects and blends with its environment; when on, the dazzling inner constellation of bulbs projects bands of light onto nearby surfaces.