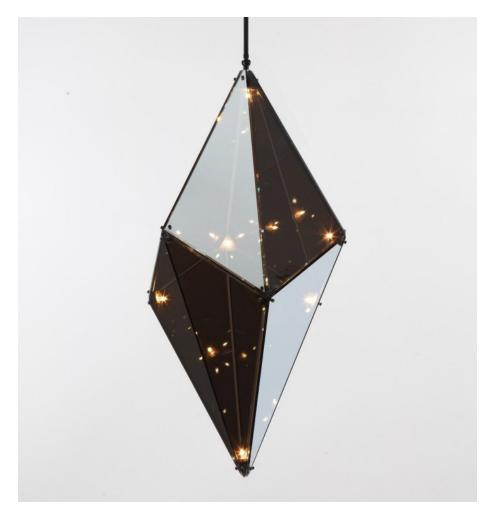

# MAXHEDRON 42" VERTICAL

## BY ROLL & HILL

Bec Brittain's Maxhedron is a study in material transformation through light and reflection. When off, the partly translucent Maxhedron reflects and blends with its environment; when on, the dazzling inner constellation of bulbs projects bands of light onto nearby surfaces.

### Dimensions

L 21" x W 18" x H 42"

#### **Material Options**

Brass, two-way mirror and steel with blackened steel, oil-rubbed bronze or brushed brass finish.