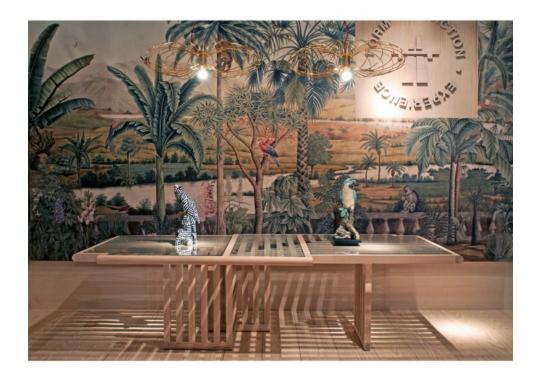

## **MAZE TABLE**

## MADE BY BY DE LA ESPADA

Maze is a glass-topped, solid wood table with a bold, graphic aesthetic. The design is a contemporary take on Kündekari, a traditional woodworking technique dating back to Anatolian Seljuk and Ottoman periods. Created using the intersection of two patterns, Maze looks deceptively simple, yet plays on a series of optical illusions.