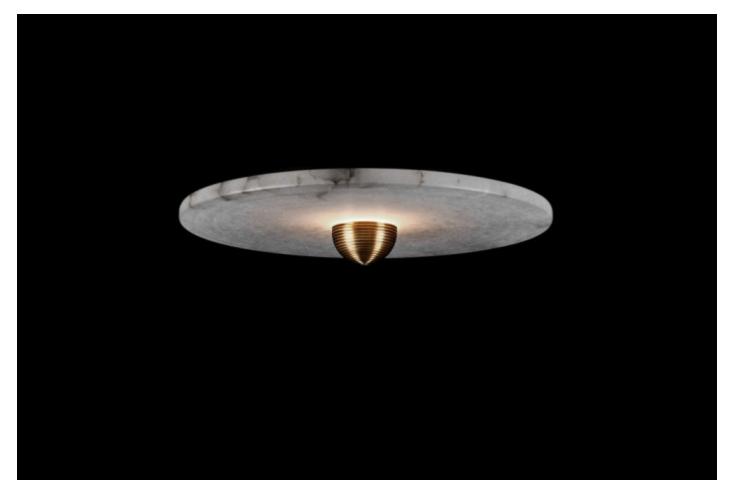

### BY APPARATUS STUDIO

The translucent alabaster planes of the median shapes are intersected by a fluted brass form, referencing traditional Middle Easter Jewellery while pushing it through a futurist lens. The stone glows from a light source that remains hidden, illuminating the relationship between the solid and the permeable.

#### Dimensions

11", 14", 16", 20" D Options, 5.5"H

#### **Material Options**

Metal finishes to order. Tarnished silver available at an upcharge.